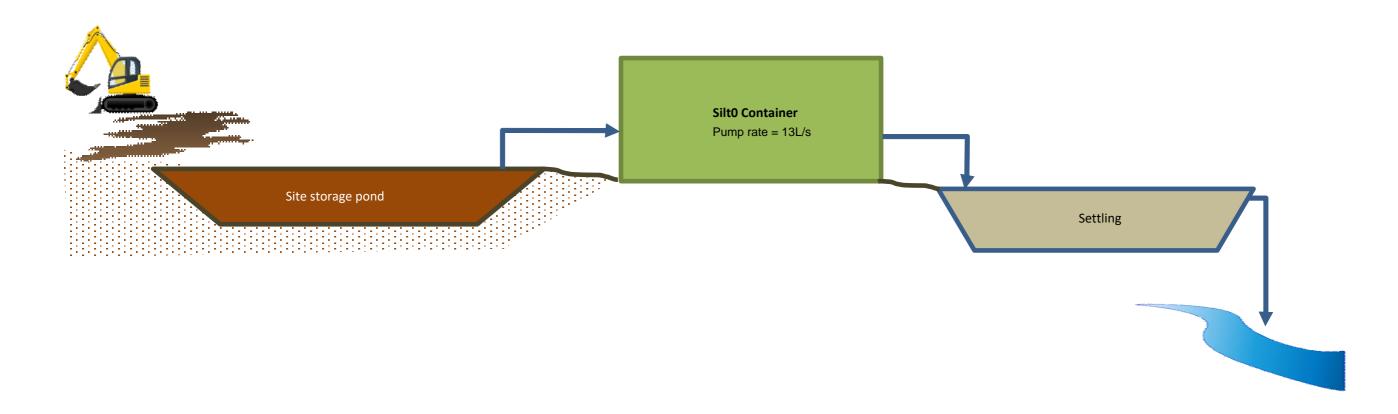

|





| Catchment<br>Area (ha) | Storage Required<br>2 hr Duration<br>Storm (cu.m) | Storage Required<br>6 hr Duration<br>Storm (cu.m) |
|------------------------|---------------------------------------------------|---------------------------------------------------|
| 0.5                    | 1                                                 | 0                                                 |
| 1.0                    | 30                                                | 6                                                 |
| 2.0                    | 120                                               | 125                                               |
| 5.0                    | 410                                               | 605                                               |